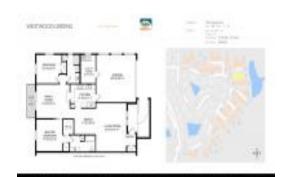

# Unit 1208 Eastloch Ct # 4D - Westwood Greens

1208 Eastloch Ct # 4D - 320-386 Club Manor Dr, Sun City Center, FL, Hillsborough 33573

#### **Unit Information**

 MLS Number:
 TB8303076

 Status:
 Active

 Size:
 1,516 Sq ft.

Bedrooms: 2
Full Bathrooms: 2
Half Bathrooms: 0

Parking Spaces:

View:

 List Price:
 \$269,000