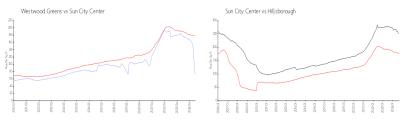

#### **Market Information**

Westwood Greens: \$74/sq. ft. Sun City Center: \$178/sq. ft. Sun City Center: Hillsborough: \$178/sq. ft. \$235/sq. ft.