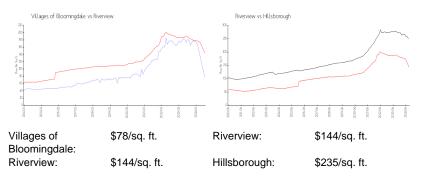

### **Unit Information**

| MLS Number:     | TB8304313                     |
|-----------------|-------------------------------|
| Status:         | Active                        |
| Size:           | 1,151 Sq ft.                  |
| Bedrooms:       | 3                             |
| Full Bathrooms: | 2                             |
| Half Bathrooms: | 0                             |
| Parking Spaces: | Assigned, On Street, Reserved |
| View:           |                               |
| List Price:     | \$1,800                       |
| List PPSF:      | \$2                           |
| Valuated Price: | \$90,000                      |
| Valuated PPSF:  | \$78                          |

#### **Inventory for Sale**

Villages of Bloomingdale

5%

| Riverview    | 4% |
|--------------|----|
| Hillsborough | 4% |