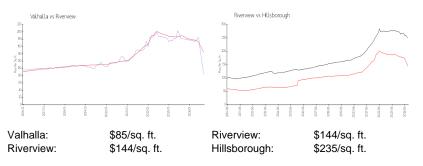

#### **Unit Information**

| MLS Number:                                                                                  | TB8304318                                    |
|----------------------------------------------------------------------------------------------|----------------------------------------------|
| Status:                                                                                      | Active                                       |
| Size:                                                                                        | 2,100 Sq ft.                                 |
| Bedrooms:                                                                                    | 3                                            |
| Full Bathrooms:                                                                              | 2                                            |
| Half Bathrooms:                                                                              | 1                                            |
| Parking Spaces:<br>View:<br>Rental Price:<br>List PPSF:<br>Valuated Price:<br>Valuated PPSF: | Water<br>\$2,350<br>\$1<br>\$179,000<br>\$85 |