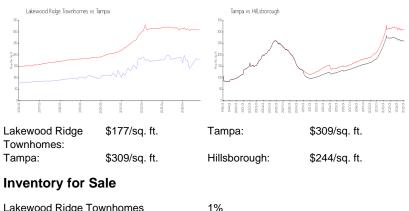

## **Unit Information**

| MLS Number:<br>Status:<br>Size:<br>Bedrooms:<br>Full Bathrooms:<br>Half Bathrooms: | TB8304427<br>Active<br>1,398 Sq ft.<br>2<br>1 |
|------------------------------------------------------------------------------------|-----------------------------------------------|
| Parking Spaces:<br>View:                                                           | Assigned                                      |
| Rental Price:<br>List PPSF:<br>Valuated Price:<br>Valuated PPSF:                   | \$1,850<br>\$1<br>\$247,000<br>\$177          |

The above valuated price is a baseline figure that does not take into account any specific renovation, upgrade, split, merge, or deterioration of the unit.