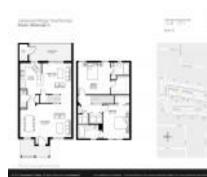

# Unit 1567 Blue Magnolia Rd - Lakewood **Ridge Townhomes**

1567 Blue Magnolia Rd - 1402-1580 Blue Magnolia Rd, Tampa, FL, Hillsborough 33510

## **Unit Information**

| MLS Number:<br>Status:<br>Size:<br>Bedrooms:<br>Full Bathrooms:<br>Half Bathrooms: | TB8304427<br>Active<br>1,398 Sq ft.<br>2<br>1 |
|------------------------------------------------------------------------------------|-----------------------------------------------|
| Parking Spaces:<br>View:                                                           | Assigned                                      |
| Rental Price:<br>List PPSF:<br>Valuated Price:<br>Valuated PPSF:                   | \$1,850<br>\$1<br>\$247,000<br>\$177          |