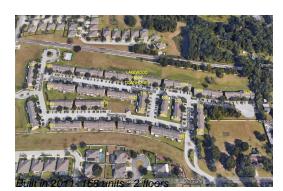

# Unit 1567 Blue Magnolia Rd - Lakewood **Ridge Townhomes**

1567 Blue Magnolia Rd - 1402-1580 Blue Magnolia Rd, Tampa, FL, Hillsborough 33510

## **Building Information**

| Number of units:                         | 168 |
|------------------------------------------|-----|
| Number of active listings for rent:      | 0   |
| Number of active listings for sale:      | 1   |
| Building inventory for sale:             | 0%  |
| Number of sales over the last 12 months: | 8   |
| Number of sales over the last 6 months:  | 1   |
| Number of sales over the last 3 months:  | 0   |