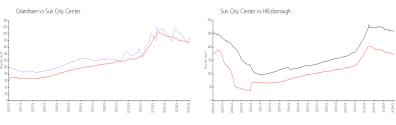

#### **Market Information**

Grantham: \$201/sq. ft. Sun City Center: \$172/sq. ft. Sun City Center: \$172/sq. ft. Hillsborough: \$244/sq. ft.

## Inventory for Sale

| Grantham        | 3% |
|-----------------|----|
| Sun City Center | 5% |
| Hillsborough    | 4% |

## Avg. Time to Close Over Last 12 Months

| Grantham        | 67 days |
|-----------------|---------|
| Sun City Center | 86 days |
| Hillsborough    | 73 days |