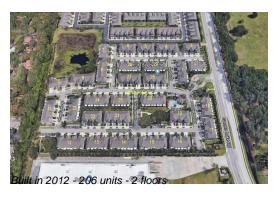

## **Building Information**

Number of units: 206
Number of active listings for rent: 0
Number of active listings for sale: 13
Building inventory for sale: 6%
Number of sales over the last 12 months: 8
Number of sales over the last 6 months: 4
Number of sales over the last 3 months: 0