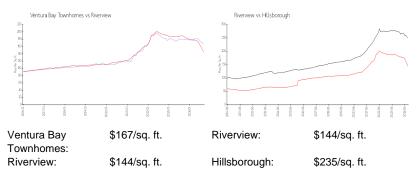

 Valuated PPSF:
 \$167

The above valuated price is a baseline figure that does not take into account any specific renovation, upgrade, split, merge, or deterioration of the unit.