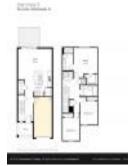

#### **Unit Information**

| MLS Number:<br>Status:<br>Size:<br>Bedrooms:<br>Full Bathrooms:<br>Half Bathrooms:<br>Parking Spaces: | TB8306189<br>Active<br>1,400 Sq ft.<br>3<br>2<br>1 |
|-------------------------------------------------------------------------------------------------------|----------------------------------------------------|
| View:<br>List Price:<br>List PPSF:<br>Valuated Price:<br>Valuated PPSF:                               | \$2,300<br>\$2<br>\$263,000<br>\$188               |