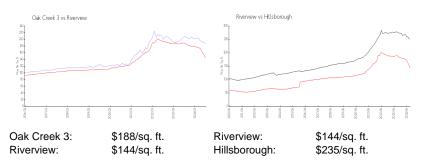

## **Market Information**

### **Inventory for Sale**

| Oak Creek 3  | 4% |
|--------------|----|
| Riverview    | 4% |
| Hillsborough | 4% |