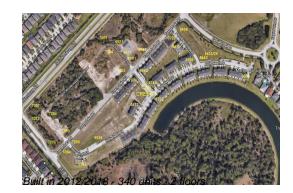

# Unit 7013 Woodchase Glen Dr - Oak Creek 3

7013 Woodchase Glen Dr - 6604-7032 Holly Heath Dr, Riverview, FL, Hillsborough 33578

#### **Building Information**

| Number of units:                         | 340 |
|------------------------------------------|-----|
| Number of active listings for rent:      | 0   |
| Number of active listings for sale:      |     |
| Building inventory for sale:             | 1%  |
| Number of sales over the last 12 months: | 7   |
| Number of sales over the last 6 months:  | 4   |
| Number of sales over the last 3 months:  | 4   |