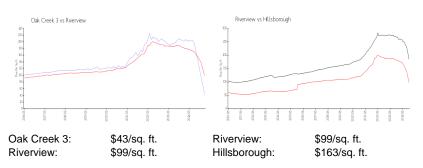

#### **Inventory for Sale**

| Oak Creek 3  | 2% |
|--------------|----|
| Riverview    | 3% |
| Hillsborough | 3% |

# Avg. Time to Close Over Last 12 Months

| Oak Creek 3  | 31 days |
|--------------|---------|
| Riverview    | 61 days |
| Hillsborough | 66 days |