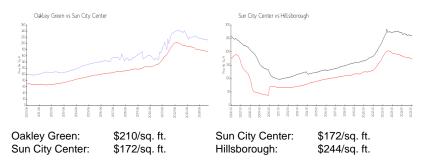

# **Unit Information**

| MLS Number:     | TB8308729                    |
|-----------------|------------------------------|
| Status:         | ACTIVE                       |
| Size:           | 1,668 Sq ft.                 |
| Bedrooms:       | 2                            |
| Full Bathrooms: | 2                            |
| Half Bathrooms: | 0                            |
| Parking Spaces: | Driveway, Garage Door Opener |
| View:           | Park/Greenbelt, Trees/Woods  |
| List Price:     | \$384,000                    |
| List PPSF:      | \$230                        |
| Valuated Price: | \$351,000                    |
| Valuated PPSF:  | \$210                        |

## Sun City Center Community Association

1009 North Pebble Beach Blv Sun City Center Ph: 813-633-3500 URL: http://www.suncitycenter.org/association.html

# Inventory for Sale

| Oakley Green    | 6% |
|-----------------|----|
| Sun City Center | 5% |
| Hillsborough    | 4% |

# Avg. Time to Close Over Last 12 Months

| Oakley Green    | 66 days |
|-----------------|---------|
| Sun City Center | 86 days |
| Hillsborough    | 73 days |