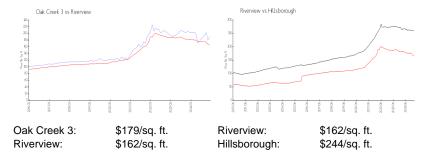

 List PPSF:
 \$195

 Valuated Price:
 \$251,000

 Valuated PPSF:
 \$179

The above valuated price is a baseline figure that does not take into account any specific renovation, upgrade, split, merge, or deterioration of the unit.

# **Inventory for Sale**

 Oak Creek 3
 2%

 Riverview
 4%

 Hillsborough
 4%

# Avg. Time to Close Over Last 12 Months

Oak Creek 3 41 days Riverview 61 days Hillsborough 73 days