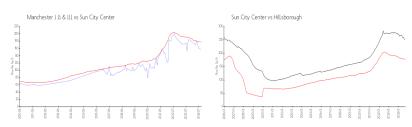

#### **Market Information**

Manchester I II & III: \$157/sq. ft. Sun City Center: \$178/sq. ft.

Sun City Center: Hillsborough: \$178/sq. ft. \$235/sq. ft.