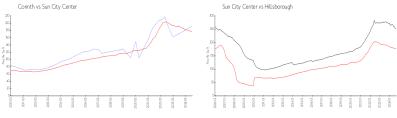

#### **Market Information**

Corinth: \$192/sq. ft. Sun City Center: \$178/sq. ft. Sun City Center: \$178/sq. ft. Hillsborough: \$235/sq. ft.

#### **Inventory for Sale**

 Corinth
 7%

 Sun City Center
 4%

 Hillsborough
 4%

# Avg. Time to Close Over Last 12 Months

Corinth 156 days
Sun City Center 70 days
Hillsborough 59 days