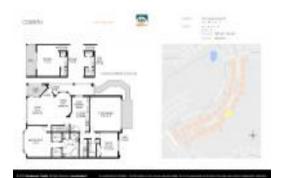

# Unit 1231 Corinth Greens Dr # 43 - Corinth

1231 Corinth Greens Dr # 43 - 1201-1262 Corinth Greens Dr, Sun City Center, FL, Hillsborough 33573

### **Unit Information**

 MLS Number:
 TB8309711

 Status:
 Active

 Size:
 1,984 Sq ft.

Bedrooms: 3
Full Bathrooms: 3
Half Bathrooms: 0
Parking Spaces:

View:

 List Price:
 \$399,900

 List PPSF:
 \$202