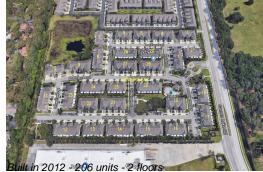

# **Building Information**

| Number of units:                         | 206 |
|------------------------------------------|-----|
| Number of active listings for rent:      | 0   |
| Number of active listings for sale:      | 9   |
| Building inventory for sale:             | 4%  |
| Number of sales over the last 12 months: | 9   |
| Number of sales over the last 6 months:  | 2   |
| Number of sales over the last 3 months:  | 2   |

# **Building Association Information**

Ventura Bay by Pulte Address: 10270 Post Harvest Dr, Riverview, FL 33578, USA Phone: +1 888-907-8583