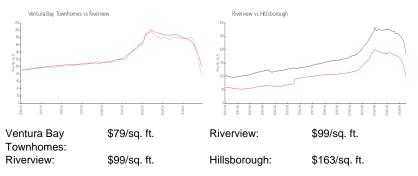

# **Market Information**

| Ventura Bay Townhomes | 4% |
|-----------------------|----|
| Riverview             | 3% |
| Hillsborough          | 3% |

### Avg. Time to Close Over Last 12 Months

Ventura Bay Townhomes Riverview Hillsborough 102 days 61 days 66 days