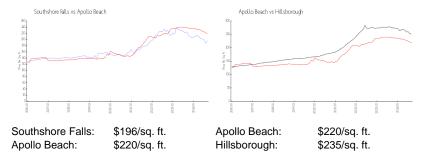

 Valuated Price:
 \$273,000

 Valuated PPSF:
 \$196

The above valuated price is a baseline figure that does not take into account any specific renovation, upgrade, split, merge, or deterioration of the unit.

# **Inventory for Sale**

Southshore Falls 4%
Apollo Beach 5%
Hillsborough 4%