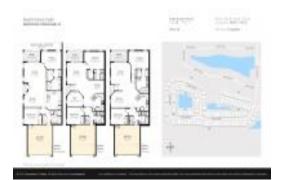

# Unit 5648 Sunset Falls Dr - Southshore Falls

5648 Sunset Falls Dr - 101-243 Shell Falls Dr, Apollo Beach, FL, Hillsborough 33572

### **Unit Information**

 MLS Number:
 TB8311982

 Status:
 Active

 Size:
 1,393 Sq ft.

Bedrooms: 2
Full Bathrooms: 2
Half Bathrooms: 0
Parking Spaces:

 View:
 Water

 List Price:
 \$309,990

 List PPSF:
 \$223