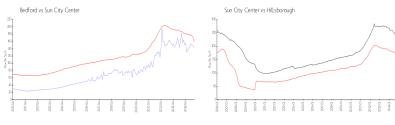

#### **Market Information**

Bedford: \$144/sq. ft. Sun City Center: \$160/sq. ft. Sun City Center: Hillsborough:

\$160/sq. ft. \$163/sq. ft.