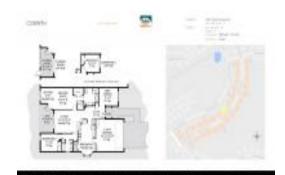

# Unit 1232 Corinth Greens Dr # 14 - Corinth

1232 Corinth Greens Dr # 14 - 1201-1262 Corinth Greens Dr, Sun City Center, FL, Hillsborough 33573

### **Unit Information**

MLS Number: TB8314570 Status: Active Size: 1,855 Sq ft.

Bedrooms: 2
Full Bathrooms: 2
Half Bathrooms: 0
Parking Spaces:

View:

 List Price:
 \$379,900

 List PPSF:
 \$205

 Valuated Price:
 \$355,000