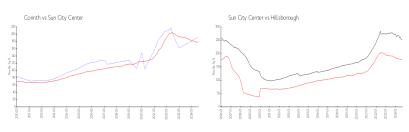

# **Market Information**

Corinth: \$192/sq. ft. Sun City Center: \$178/sq. ft. Sun City Center: \$178/sq. ft. Hillsborough: \$235/sq. ft.

#### **Inventory for Sale**

 Corinth
 7%

 Sun City Center
 4%

 Hillsborough
 4%

# Avg. Time to Close Over Last 12 Months

Corinth 156 days
Sun City Center 69 days
Hillsborough 59 days