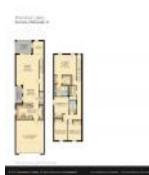

## **Unit Information**

| MLS Number:<br>Status: | TB8317036<br>Active |
|------------------------|---------------------|
| Size:                  | 2,204 Sq ft.        |
| Bedrooms:              | 4                   |
| Full Bathrooms:        | 2                   |
| Half Bathrooms:        | 1                   |
| Parking Spaces:        | Ground Level        |
| View:                  |                     |
| List Price:            | \$2,500             |
| List PPSF:             | \$1                 |
| Valuated Price:        | \$323,000           |
| Valuated PPSF:         | \$147               |