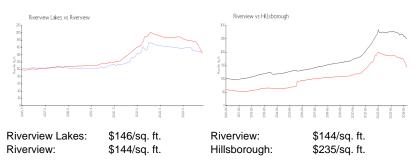

## Market Information

## **Inventory for Sale**

| Riverview Lakes | 5% |
|-----------------|----|
| Riverview       | 4% |
| Hillsborough    | 4% |