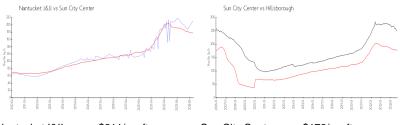

#### **Market Information**

Nantucket I&II: \$2 Sun City Center: \$2

\$211/sq. ft. \$178/sq. ft. Sun City Center: Hillsborough: \$178/sq. ft. \$235/sq. ft.