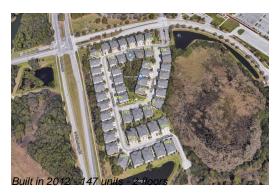

## **Building Information**

Number of units: 147
Number of active listings for rent: 0
Number of active listings for sale: 10
Building inventory for sale: 6%
Number of sales over the last 12 months: 5
Number of sales over the last 6 months: 3
Number of sales over the last 3 months: 1