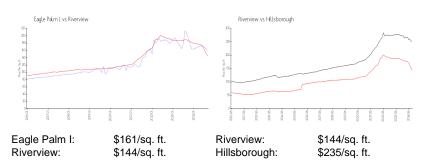

 List PPSF:
 \$1

 Valuated Price:
 \$301,000

 Valuated PPSF:
 \$161

The above valuated price is a baseline figure that does not take into account any specific renovation, upgrade, split, merge, or deterioration of the unit.