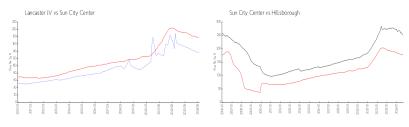

#### **Market Information**

Lancaster IV: \$136/sq. ft. Sun City Center: \$178/sq. ft. Sun City Center: \$178/sq. ft. Hillsborough: \$235/sq. ft.