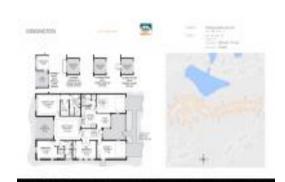

#### **Unit Information**

 MLS Number:
 TB8318879

 Status:
 ACTIVE

 Size:
 1,630 Sq ft.

Bedrooms: 3
Full Bathrooms: 2
Half Bathrooms: 0

Parking Spaces: Garage Door Opener, Golf Cart Garage

View:

 List Price:
 \$320,000

 List PPSF:
 \$196

 Valuated Price:
 \$312,000

 Valuated PPSF:
 \$191

The above valuated price is a baseline figure that does not take into account any specific renovation, upgrade, split, merge, or deterioration of the unit.