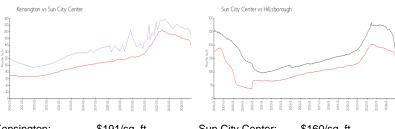

#### **Market Information**

Kensington: \$191/sq. ft. Sun City Center: \$160/sq. ft. Sun City Center: Hillsborough: \$160/sq. ft. \$163/sq. ft.