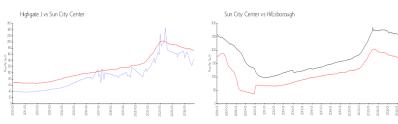

#### **Market Information**

Highgate I: \$154/sq. ft. Sun City Center: \$172/sq. ft.

Sun City Center: Hillsborough:

\$172/sq. ft. \$244/sq. ft.