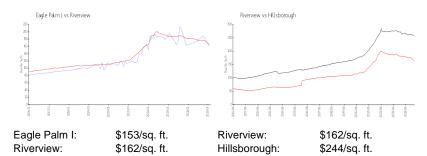

 List PPSF:
 \$173

 Valuated Price:
 \$246,000

 Valuated PPSF:
 \$153

The above valuated price is a baseline figure that does not take into account any specific renovation, upgrade, split, merge, or deterioration of the unit.

#### **Inventory for Sale**

Eagle Palm I 5%

Riverview 4% Hillsborough 4%

# Avg. Time to Close Over Last 12 Months

Eagle Palm I 26 days Riverview 61 days Hillsborough 73 days