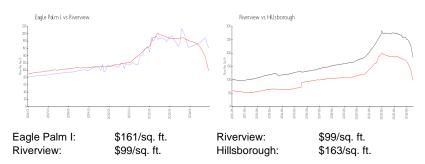

#### **Inventory for Sale**

| Eagle Palm I | 5% |
|--------------|----|
| Riverview    | 3% |
| Hillsborough | 3% |