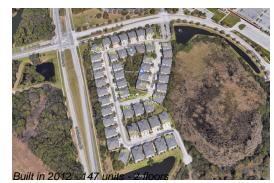

## **Building Information**

| Number of units:                         | 147 |
|------------------------------------------|-----|
| Number of active listings for rent:      | 0   |
| Number of active listings for sale:      | 7   |
| Building inventory for sale:             | 4%  |
| Number of sales over the last 12 months: | 4   |
| Number of sales over the last 6 months:  | 1   |
| Number of sales over the last 3 months:  | 0   |
|                                          |     |