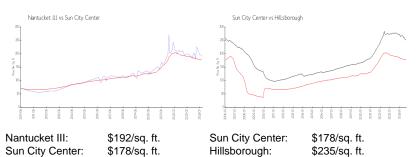

 Valuated Price:
 \$240,000

 Valuated PPSF:
 \$192

The above valuated price is a baseline figure that does not take into account any specific renovation, upgrade, split, merge, or deterioration of the unit.

#### **Market Information**

Nantucket III 1%
Sun City Center 4%
Hillsborough 4%