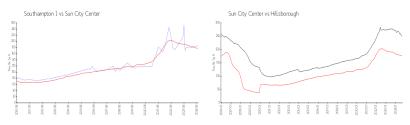

### **Market Information**

Southampton 1: \$186/sq. ft. Sun City Center: \$178/sq. ft. Sun City Center: \$235/sq. ft. Hillsborough: \$235/sq. ft.

### **Inventory for Sale**

Southampton 1 4% Sun City Center 4% Hillsborough 4%

#### Avg. Time to Close Over Last 12 Months

Southampton 1

Sun City Center Hillsborough 69 days 59 days