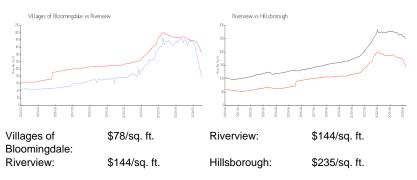

 List PPSF:
 \$182

 Valuated Price:
 \$89,000

 Valuated PPSF:
 \$77

The above valuated price is a baseline figure that does not take into account any specific renovation, upgrade, split, merge, or deterioration of the unit.