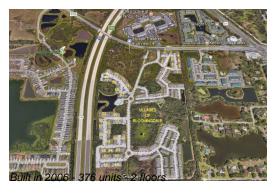

Number of units: 376
Number of active listings for rent: 0
Number of active listings for sale: 18
Building inventory for sale: 4%
Number of sales over the last 12 months: 22
Number of sales over the last 6 months: 9
Number of sales over the last 3 months: 4

### **Building Association Information**

Villages of Bloomingdale Apartment & Condo Building Address 6301 Valleydale Dr Riverview, Florida 33578 Phone +1 813-623-3418