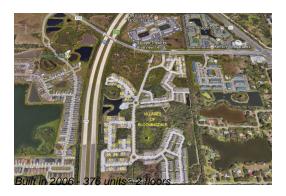

# **Building Information**

Number of units: 376
Number of active listings for rent: 0
Number of active listings for sale: 12
Building inventory for sale: 3%
Number of sales over the last 12 months: 17
Number of sales over the last 6 months: 5
Number of sales over the last 3 months: 1

## **Building Association Information**

Villages of Bloomingdale Apartment & Condo Building Address 6301 Valleydale Dr Riverview, Florida 33578 Phone +1 813-623-3418