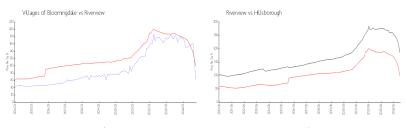

#### **Market Information**

Villages of \$64/sq. ft. Riverview: \$99/sq. ft.

Bloomingdale:

Riverview: \$99/sq. ft. Hillsborough: \$163/sq. ft.