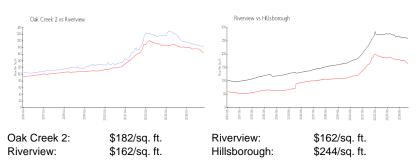

#### **Market Information**

## **Inventory for Sale**

| Oak Creek 2  | 5% |
|--------------|----|
| Riverview    | 4% |
| Hillsborough | 4% |

# Avg. Time to Close Over Last 12 Months

| Oak Creek 2  | 70 days |
|--------------|---------|
| Riverview    | 62 days |
| Hillsborough | 73 days |