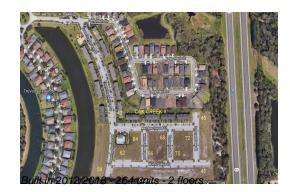

# Unit 7041 Spotted Deer PI - Oak Creek 2

7041 Spotted Deer PI - 6905-7055 Towering Spruce Dr, Riverview, FL, Hillsborough 33578

## **Building Information**

| Number of units:                         | 264 |
|------------------------------------------|-----|
| Number of active listings for rent:      | 0   |
| Number of active listings for sale:      | 12  |
| Building inventory for sale:             | 4%  |
| Number of sales over the last 12 months: | 3   |
| Number of sales over the last 6 months:  | 3   |
| Number of sales over the last 3 months:  | 3   |
|                                          |     |