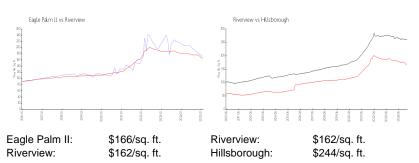

 List PPSF:
 \$181

 Valuated Price:
 \$270,000

 Valuated PPSF:
 \$166

The above valuated price is a baseline figure that does not take into account any specific renovation, upgrade, split, merge, or deterioration of the unit.

### **Market Information**