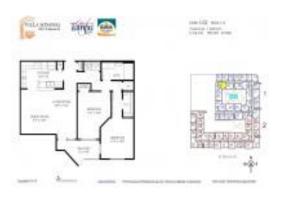

#### **Unit Information**

MLS Number: U8165301 Status: ACTIVE 996 Sq ft. Size: Bedrooms: 2 Full Bathrooms: 1

Half Bathrooms: 0

Parking Spaces: Covered, Guest, Reserved

View:

List Price: \$349,990 List PPSF: \$351 \$284,000 Valuated Price: Valuated PPSF: \$285