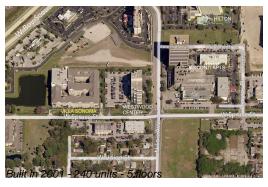

# Unit 1202 - Villa Sonoma at International **Plaza**

1202 - 4221 W Spruce St, Tampa, FL, Hillsborough 33607

The above valuated price is a baseline figure that does not take into account any specific renovation, upgrade, split, merge, or deterioration of the unit.

Number of units: 240 Number of active listings for rent: 0 Number of active listings for sale: 15 Building inventory for sale: 6% Number of sales over the last 12 months: 27 Number of sales over the last 6 months: 17 Number of sales over the last 3 months: