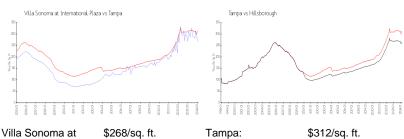

#### **Market Information**

International Plaza:

Tampa:

6%

2%

\$312/sq. ft.

Tampa: \$312/sq. ft.

Hillsborough:

\$251/sq. ft.