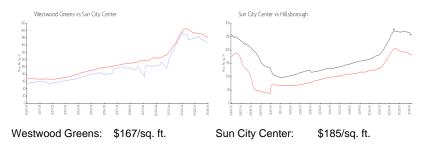

#### **Unit Information**

| MLS Number:<br>Status: | U8206810<br>ACTIVE |
|------------------------|--------------------|
| Size:                  | 1,516 Sq ft.       |
| Bedrooms:              | 2                  |
| Full Bathrooms:        | 2                  |
| Half Bathrooms:        | 0                  |
| Parking Spaces:        | Covered, Driveway  |
| View:                  | Golf Course        |
| List Price:            | \$256,000          |
| List PPSF:             | \$169              |
| Valuated Price:        | \$253,000          |
| Valuated PPSF:         | \$167              |

The above valuated price is a baseline figure that does not take into account any specific renovation, upgrade, split, merge, or deterioration of the unit.