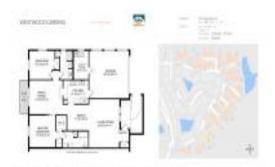

#### **Unit Information**

| MLS Number:<br>Status: | U8206810<br>ACTIVE |
|------------------------|--------------------|
| Size:                  | 1,516 Sq ft.       |
| Bedrooms:              | 2                  |
| Full Bathrooms:        | 2                  |
| Half Bathrooms:        | 0                  |
| Parking Spaces:        | Covered, Driveway  |
| View:                  | Golf Course        |
| List Price:            | \$256,000          |
| List PPSF:             | \$169              |
| Valuated Price:        | \$253,000          |
| Valuated PPSF:         | \$167              |