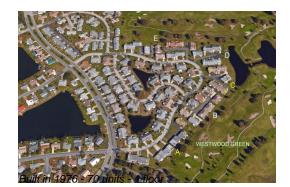

# **Building Information**

| Number of units:                         | 70 |
|------------------------------------------|----|
| Number of active listings for rent:      | 0  |
| Number of active listings for sale:      | 6  |
| Building inventory for sale:             | 8% |
| Number of sales over the last 12 months: | 6  |
| Number of sales over the last 6 months:  | 2  |
| Number of sales over the last 3 months:  | 2  |
|                                          |    |