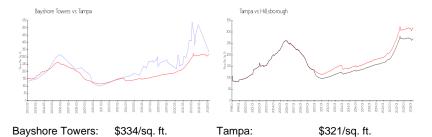

#### **Market Information**

Hillsborough:

\$259/sq. ft.

## **Inventory for Sale**

Tampa:

Bayshore Towers 3%
Tampa 2%
Hillsborough 2%

#### Avg. Time to Close Over Last 12 Months

\$321/sq. ft.

Bayshore Towers 102 days
Tampa 43 days
Hillsborough 44 days