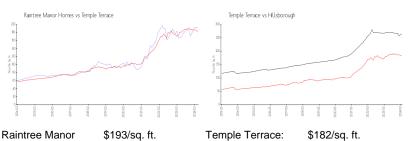

#### **Market Information**

Homes:
Temple Terrace: \$182/sq. ft. Hillsborough: \$251/sq. ft.