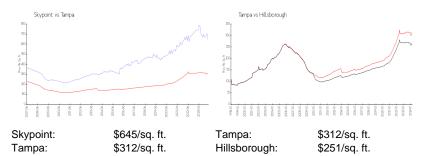

#### **Market Information**

| Skypoint     | 7% |
|--------------|----|
| Tampa        | 2% |
| Hillsborough | 2% |

## Avg. Time to Close Over Last 12 Months

| Skypoint     | 68 days |
|--------------|---------|
| Tampa        | 43 days |
| Hillsborough | 44 days |