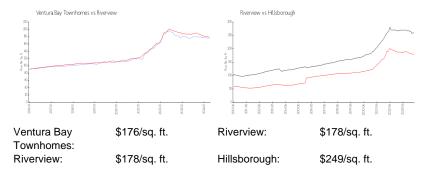

 List PPSF:
 \$178

 Valuated Price:
 \$285,000

 Valuated PPSF:
 \$176

The above valuated price is a baseline figure that does not take into account any specific renovation, upgrade, split, merge, or deterioration of the unit.

# **Inventory for Sale**

Ventura Bay Townhomes

Riverview 2% Hillsborough 2%

# Avg. Time to Close Over Last 12 Months

Ventura Bay Townhomes 64 days Riverview 44 days Hillsborough 43 days