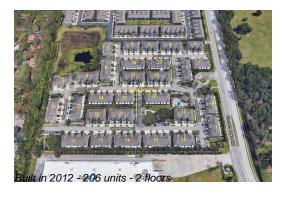

# **Building Information**

Number of units: 206
Number of active listings for rent: 0
Number of active listings for sale: 6
Building inventory for sale: 2%
Number of sales over the last 12 months: 10
Number of sales over the last 6 months: 4
Number of sales over the last 3 months: 3

# **Building Association Information**

Ventura Bay by Pulte

Address: 10270 Post Harvest Dr, Riverview, FL 33578, USA

Phone: +1 888-907-8583