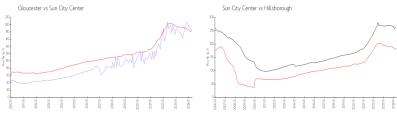

## Unit 2318 Grenoble PI # 181 - Gloucester

2318 Grenoble PI # 181 - 302-310 Gloucester Blvd, Sun City Center, FL, Hillsborough 33573

### **Unit Information**

 MLS Number:
 U8217503

 Status:
 ACTIVE

 Size:
 1,008 Sq ft.

Bedrooms: 2
Full Bathrooms: 2
Half Bathrooms: 0
Parking Spaces:

View:

 List Price:
 \$215,000

 List PPSF:
 \$213