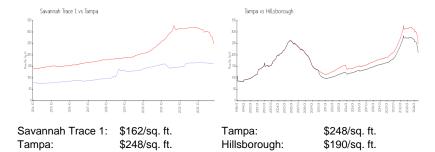

### **Market Information**

#### **Inventory for Sale**

Savannah Trace 1 0% Tampa 2% Hillsborough 2%