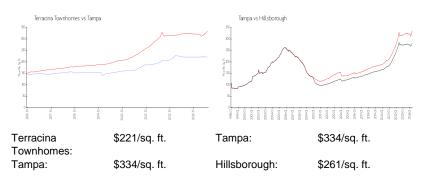

#### **Recent Sales**

| Unit # | Size        | Closing Date | Sale Price | PPSF  |
|--------|-------------|--------------|------------|-------|
|        | 2,333 sq ft | May 2024     | \$510,000  | \$219 |
|        | 2,368 sq ft | May 2024     | \$515,000  | \$217 |
|        | 2,333 sq ft | Feb 2024     | \$515,000  | \$221 |
|        | 2,333 sq ft | Oct 2023     | \$539,000  | \$231 |
|        | 2,810 sq ft | Aug 2023     | \$535,000  | \$190 |