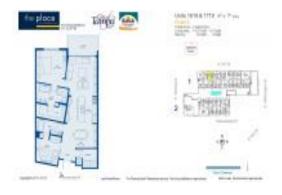

# Unit 1619 - Place at Channelside

1619 - 912 Channelside Dr, Tampa, FL, Hillsborough 33602

#### **Unit Information**

 MLS Number:
 U8225746

 Status:
 ACTIVE

 Size:
 1,237 Sq ft.

Bedrooms: 2
Full Bathrooms: 2
Half Bathrooms: 0
Parking Spaces:

 View:
 City

 List Price:
 \$575,500

 List PPSF:
 \$465