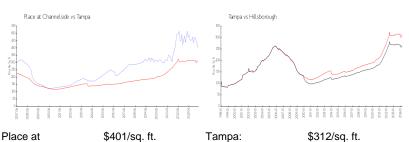

### **Market Information**

Channelside:
Tampa: \$312/sq. ft. Hillsborough: \$251/sq. ft.