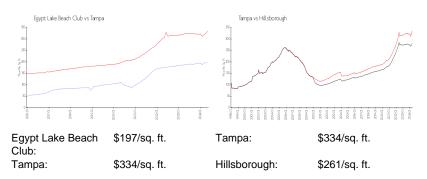

### **Inventory for Sale**

| Egypt Lake Beach Club | 12% |
|-----------------------|-----|
| Tampa                 | 2%  |
| Hillsborough          | 2%  |