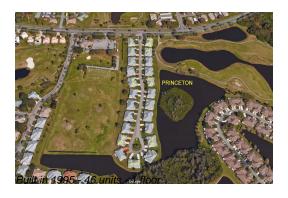

# Unit 521 Princeton Greens Ct # 36 - Princeton

521 Princeton Greens Ct # 36 - 501-546 Princeton Greens Ct, Sun City Center, FL, Hillsborough 33573

## **Building Information**

Number of units: 46
Number of active listings for rent: 0
Number of active listings for sale: 2
Building inventory for sale: 4%
Number of sales over the last 12 months: 1
Number of sales over the last 6 months: 1
Number of sales over the last 3 months: 1