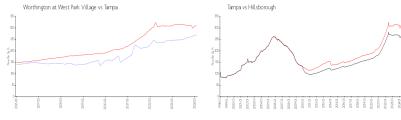

#### **Market Information**

Worthington at West \$270/sq. ft.

Park Village:

Tampa: \$312/sq. ft.

Tampa:

Hillsborough: \$251/sq. ft.

\$312/sq. ft.