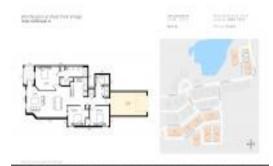

# Unit 9411 Cavendish Dr # 107 - Worthington at West Park Village

9411 Cavendish Dr # 107 - 9411-9417 Cavendish Dr, Tampa, FL, Hillsborough 33626

#### **Unit Information**

 MLS Number:
 U8227819

 Status:
 ACTIVE

 Size:
 1,279 Sq ft.

Bedrooms: 3
Full Bathrooms: 2
Half Bathrooms: 0

Parking Spaces: Curb Parking, Driveway, Garage Faces

Rear

View: