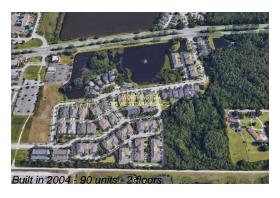

## **Building Information**

Number of units:90Number of active listings for rent:0Number of active listings for sale:3Building inventory for sale:3%Number of sales over the last 12 months:5Number of sales over the last 6 months:3Number of sales over the last 3 months:2

## **Building Association Information**

West Park Village Address: 9902 Brompton Dr,

Tampa, FL 33626, USA Phone: +1 813-285-7392

https://westchasewca.com/neighborhoods/west\_park\_village