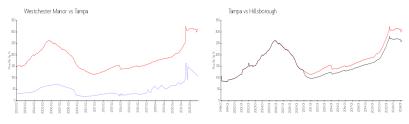

#### **Market Information**

Westchester Manor: \$106/sq. ft. Tampa: \$312/sq. ft. Tampa: \$251/sq. ft. Hillsborough: \$251/sq. ft.