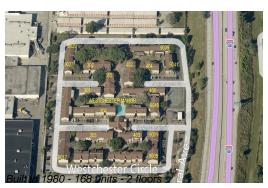

## **Building Information**

Number of units: 168
Number of active listings for rent: 0
Number of active listings for sale: 3
Building inventory for sale: 1%
Number of sales over the last 12 months: 0
Number of sales over the last 6 months: 0
Number of sales over the last 3 months: 0