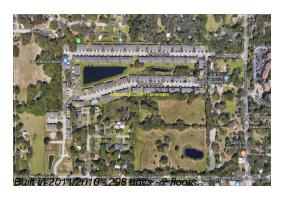

# **Unit 9836 Ashburn Lake Dr - Ashburn Square Townhomes**

9836 Ashburn Lake Dr - 9501-9512 Ashburn River Ln, Tampa, FL, Hillsborough 33615

## **Building Information**

Number of units: 298
Number of active listings for rent: 0
Number of active listings for sale: 4
Building inventory for sale: 1%
Number of sales over the last 12 months: 10
Number of sales over the last 6 months: 4
Number of sales over the last 3 months: 1