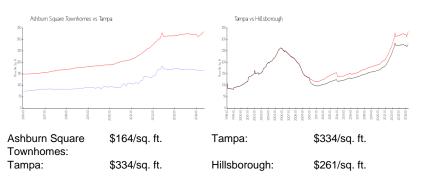

 List PPSF:
 \$165

 Valuated Price:
 \$274,000

 Valuated PPSF:
 \$164

The above valuated price is a baseline figure that does not take into account any specific renovation, upgrade, split, merge, or deterioration of the unit.

#### **Inventory for Sale**

Ashburn Square Townhomes 1%
Tampa 2%
Hillsborough 2%