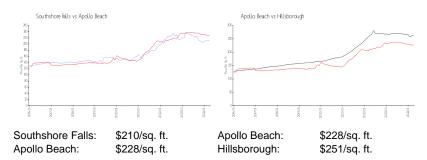

#### **Inventory for Sale**

Southshore Falls 0% Apollo Beach 1% Hillsborough 2%

Avg. Time to Close Over Last 12 Months

Southshore Falls 49 days Apollo Beach 52 days Hillsborough 44 days