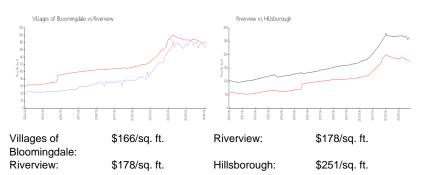

Full Bathrooms: 2
Half Bathrooms: 0

Parking Spaces:

View:

 Rental Price:
 \$2,000

 List PPSF:
 \$2

 Valuated Price:
 \$190,000

 Valuated PPSF:
 \$165

The above valuated price is a baseline figure that does not take into account any specific renovation, upgrade, split, merge, or deterioration of the unit.

# **Building Information**

Number of units: 376
Number of active listings for rent: 0
Number of active listings for sale: 8
Building inventory for sale: 2%
Number of sales over the last 12 months: 29
Number of sales over the last 6 months: 11
Number of sales over the last 3 months: 5

#### **Building Association Information**

Villages of Bloomingdale Apartment & Condo Building Address 6301 Valleydale Dr Riverview, Florida 33578 Phone +1 813-623-3418

#### **Market Information**



## **Inventory for Sale**

Villages of Bloomingdale 2% Riverview 2% Hillsborough 2%

## Avg. Time to Close Over Last 12 Months

Villages of Bloomingdale 43 days Riverview 42 days Hillsborough 44 days