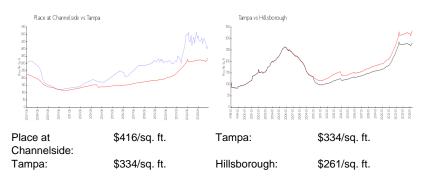

#### **Market Information**

| Place at Channelside | 3% |
|----------------------|----|
| Tampa                | 2% |
| Hillsborough         | 2% |