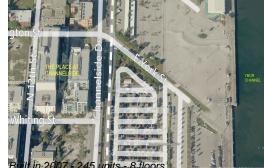

#### **Building Information**

| Number of units:                         | 245 |
|------------------------------------------|-----|
| Number of active listings for rent:      | 0   |
| Number of active listings for sale:      | 8   |
| Building inventory for sale:             | 3%  |
| Number of sales over the last 12 months: | 20  |
| Number of sales over the last 6 months:  | 8   |
| Number of sales over the last 3 months:  | 5   |