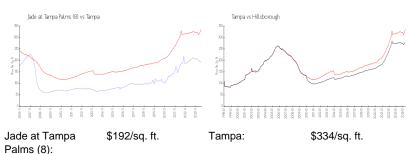

 List PPSF:
 \$203

 Valuated Price:
 \$150,000

 Valuated PPSF:
 \$192

The above valuated price is a baseline figure that does not take into account any specific renovation, upgrade, split, merge, or deterioration of the unit.

## **Market Information**

Tampa: \$334/sq. ft. Hillsborough: \$261/sq. ft.