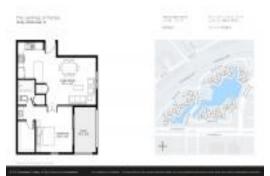

# Unit 4107 Chatham Oak Ct # 322 - Landings of Tampa (The)

4107 Chatham Oak Ct # 322 - 10020 Straffford Oak Ct, Tampa, FL, Hillsborough 33624

#### **Unit Information**

 MLS Number:
 U8231437

 Status:
 ACTIVE

 Size:
 593 Sq ft.

Bedrooms: 1
Full Bathrooms: 1
Half Bathrooms: 0

Parking Spaces:

View:

 List Price:
 \$155,000