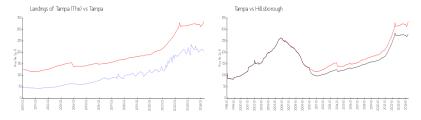

#### **Market Information**

Landings of Tampa \$204/sq. ft. Tampa: \$334/sq. ft. (The):
Tampa: \$334/sq. ft. Hillsborough: \$261/sq. ft.